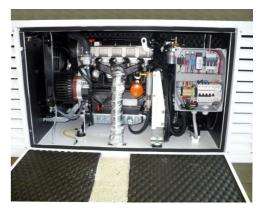

## SPECIAL TRANSPORTER

These Generating Sets from 5 to 20kVA, are special preparations for vans and truks.

They are manufactured with a Kohler diesel engine, water cooled, electric 12V starting. Coupling with a super-compact generator 400V 3-phases+N or 230V 1-phase - 50 Hz. Manual control panel with remote start from inside the truck. Electric distribution panel with ECC sockets available separately.

## Dimensions and weight

| Lenght | [mm] | 1400 |
|--------|------|------|
| Width  | [mm] | 600  |
| Height | [mm] | 700  |
| Weight | [kg] | 380  |

| Eng                 | gine    |          |                   | Alternator        |
|---------------------|---------|----------|-------------------|-------------------|
| Manufacturer        |         | KOHLER   | Manufacturer      | SINCRO or similar |
| Model               |         | LDW 1003 | Poles number      | 4                 |
| Cooling system      |         | Water    | Phases number     | 3                 |
| Power               | [Hp/kW] | 11,5/8,5 | Regulation        | AVR               |
| Nr. Of cylinders    |         | 3        | Туре              | Brushless         |
| Displacement        | [cm³]   | 1028     | Overload accepted | 10,00%            |
| Consumtion ¾ load   | [L/h]   | 1,9      | Voltage accuracy  | ±1%               |
| Engine oil capacity | [L]     | 2,4      |                   |                   |