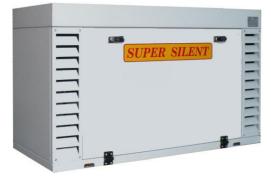

## SPECIAL TRANSPORTER

These Generating Sets from 5 to 20kVA, are special preparations for vans and truks.

They are manufactured with a Kohler diesel engine, water cooled, electric 12V starting. Coupling with a super-compact generator 400V 3-phases+N or 230V 1-phase - 50 Hz. Manual control panel with remote start from inside the truck. Electric distribution panel with ECC sockets available separately.

These generating sets are supplied without fuel tank, without battery and with separate muffler and electric panel.

| Generating set                    |                       |           |
|-----------------------------------|-----------------------|-----------|
| Prime power                       | [KVA]                 | 7,5       |
| Prime power                       | [KW]                  | 6         |
| Stand-by power                    | [KVA]                 | 8,2       |
| Stand-by power                    | [KW]                  | 6,5       |
| Voltage                           | [V]                   | 400 / 230 |
| Frequency                         | [Hz]                  | 50        |
| Cosφ                              |                       | 0,8       |
| RPM                               | [rpm]                 | 1500      |
| Starting                          | Electric with battery |           |
| Generating set noise level at 7mt | dB(A)                 | 73        |

The image is only for demonstration purposes