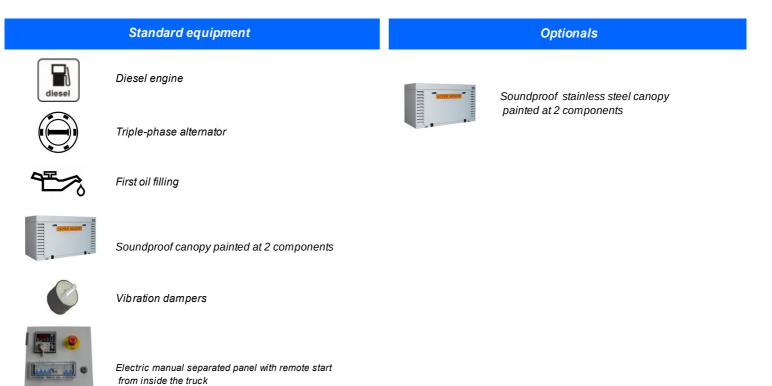

## SPECIAL TRANSPORTER

These Generating Sets from 5 to 20kVA, are special preparations for vans and truks.

They are manufactured with a Kohler diesel engine, water cooled, electric 12V starting. Coupling with a super-compact generator 400V 3-phases+N or 230V 1-phase - 50 Hz. Manual control panel with remote start from inside the truck. Electric distribution panel with ECC sockets available separately.

## **EQUIPMENTS**

Greenpower AB Helsingborgsvägen Varalöv 262 96 Ängelholm Tel: 0431-222 40 E-mail: info@greenpower.se web:www.greenpower.se